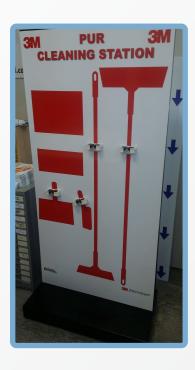

## 5S Shadowboard Features:

- Unlimited design revisions
- Sizes dependant on requirements
- Digital print & lamination
- · Indoor & outdoor suitable
- Colour coded equipment
- Tool fixings included

## How can Shadowboards benefit your company?

- Improve productivity
- Reduce work in progress
- · Highlight lost or wandering items
- Promote culture of care & ownership
- Detect cross contamination
- Identify damaged equipment