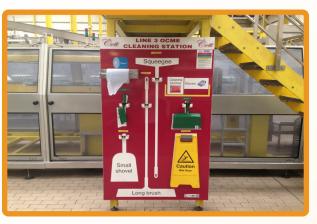

## 5S Shadowboard Features:

- Unlimited design revisions
- Sizes dependant on requirements
- Digital print & lamination
- · Indoor & outdoor suitable
- Colour coded equipment
- Tool fixings included

## How can Shadowboards benefit your company?

- Improve productivity
- Reduce work in progress
- · Highlight lost or wandering items
- Promote culture of care & ownership
- Detect cross contamination
- Identify damaged equipment