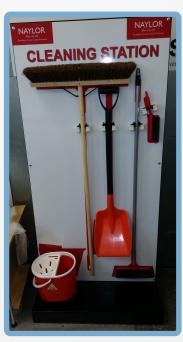

## "A PLACE FOR EVERYTHING AND EVERYTHING IN ITS PLACE"

Wall mounted, free standing or mobile.

BESPOKE 5S SHADOWBOARDS & CLEANING STATIONS

## 5S Shadowboard Features:

- Unlimited design revisions
- Sizes dependant on requirements
- Digital print & lamination
- · Indoor & outdoor suitable
- Colour coded equipment
- Tool fixings included

## How can Shadowboards benefit your company?

- Improve productivity
- Reduce work in progress
- · Highlight lost or wandering items
- Promote culture of care & ownership
- Detect cross contamination
- Identify damaged equipment