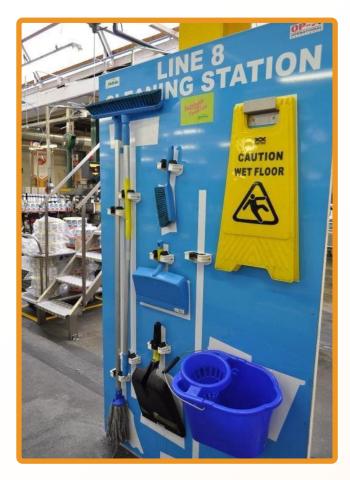

## 5S Shadowboard Features:

- Unlimited design revisions
- Sizes dependant on requirements
- Digital print & lamination
- · Indoor & outdoor suitable
- Colour coded equipment
- Tool fixings included

## How can Shadowboards benefit your company?

- Improve productivity
- Reduce work in progress
- · Highlight lost or wandering items
- Promote culture of care & ownership
- Detect cross contamination
- Identify damaged equipment